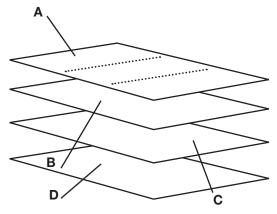

STEP 1: FOLD THIS PANEL DOWN (INSIDE)

- A. Business Reply Envelope (created once folded)
- B. Blank Sheet of Paper (aides the privacy of your information)
- C. Your Completed Application
- D. Supporting Documentation